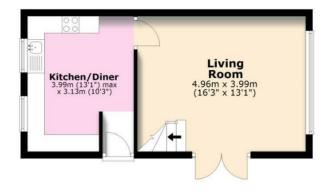

#### **Ground Floor**

**First Floor** 

Total area: approx. 65.4 sq. metres (703.6 sq. feet)

The Floorplan is intended as a guide only and all measurement are approximate and not to scale. Plan produced using PlanUp.