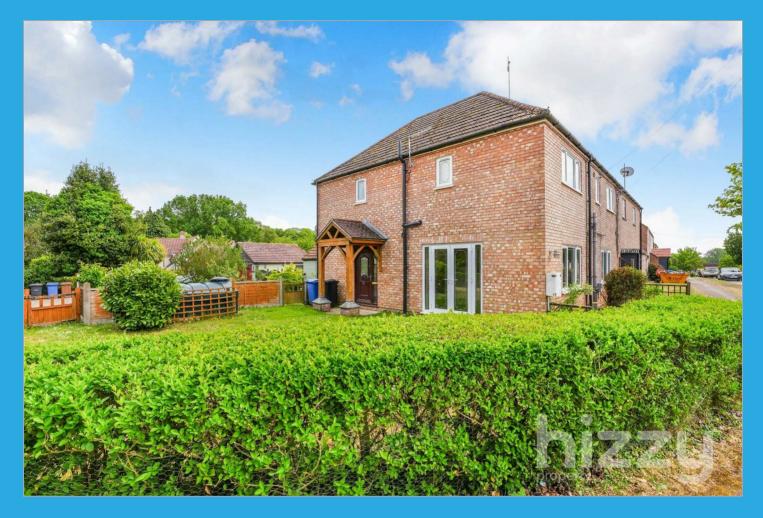

## 7a Rockalls Road, Polstead, CO6 5AR £240,000

- Sought After Location
- Two Double Bedrooms
- Lawned Gardens
- Living Room with Wood Flooring

- Offered "Chain Free"
- Driveway Providing Parking
- Smart Fitted kitchen
- Shower Room

#### About the property

A two double bedroom end of terraced property located in the heart of this much sought after village. The property is also offered for sale "chain free" and includes a driveway with off road parking for two cars and a lawned garden. The living space downstairs includes a smart fitted kitchen with built in oven, hob and dishwasher and a living room with dual aspect windows and wood flooring. Upstairs, there are two bedrooms and a shower room.