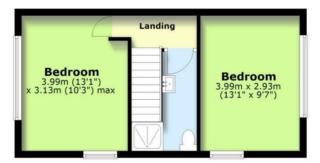

#### **Ground Floor**

**First Floor** 

Total area: approx. 65.4 sq. metres (703.6 sq. feet)

The Floorplan is intended as a guide only and all measurement are approximate and not to scale. Plan produced using PlanUp.