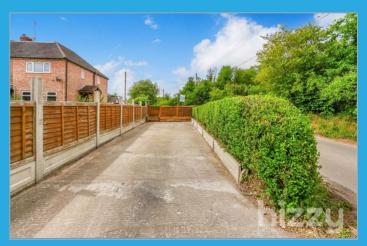

#### Outside

The property occupies a corner plot position with the lawned garden to the front and side. There is a driveway with space for two vehicles.