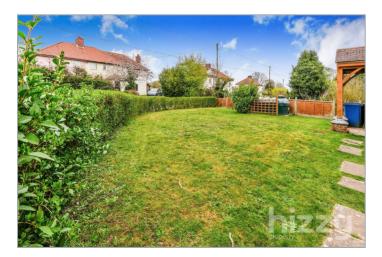

#### Outside

The property occupies a corner plot position with the lawned garden to the front and side. There is a driveway with space for two vehicles.