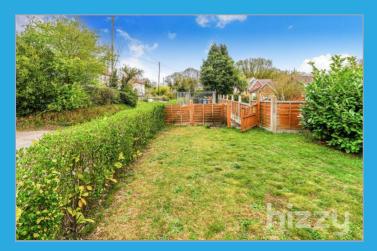

#### Outside

The property occupies a corner plot position with the lawned garden to the front and side. There is a driveway with space for two vehicles.